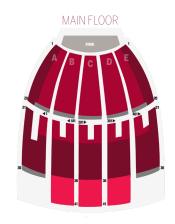

SECTION 1

Rows 1-25 of the center sections (B,C,D) of the main floor. Inside aisles of rows 1-25 side sections (A,E).

2 SECTION 2

Outside aisle of rows 1-25 side sections (A,E). Rows 26-35 of all sections (A,B,C,D,E).

3 SECTION 3

Rows 36-41 of the three center sections (B,C,D). Rows 1-10 of the balcony.

SECTION 4
Balcony rows 11-19 of the three center sections (B,C,D).

5 SECTION 5
Balcony rows 11-19 of side sections (A,E).