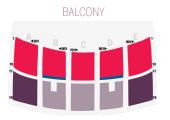

3 SECTION 3

Rows 36-41 of the three center sections (B,C,D). Rows 1-10 of the balcony.

SECTION 4
Balcony rows 11-19 of the three center sections (B,C,D).

5 SECTION 5
Balcony rows 11-19 of side sections (A,E).